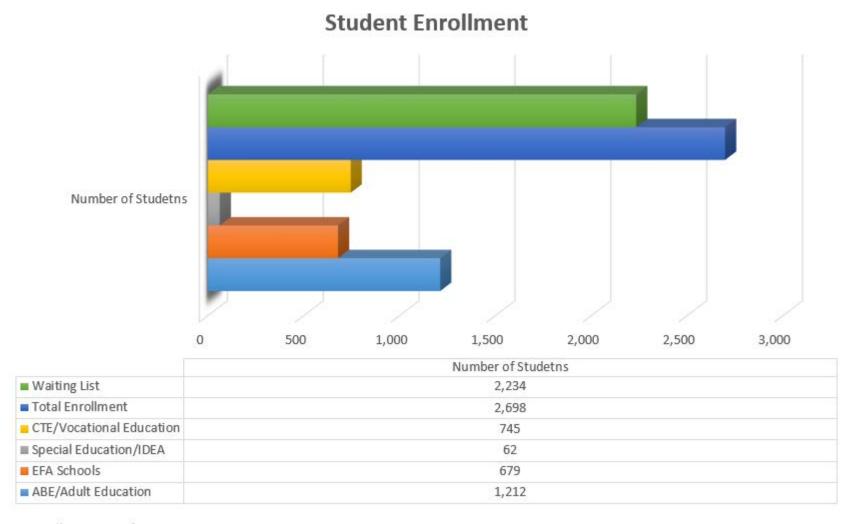

## Inmate Enrollment in Education Programs at SCDC (May 2019)<sup>14</sup>

Enrollment as of May 31, 2019.

<sup>&</sup>lt;sup>14</sup> S.C. House of Representatives, House Legislative Oversight Committee, "Agency Presentation – Programs, Reentry, and Rehabilitative Services Unit (June 18, 2019)," under "Committee Postings and Reports," under "House Legislative Oversight Committee," under "Corrections, Department of," and under "Meetings," <a href="https://scstatehouse.gov/CommitteeInfo/HouseLegislativeOversightCommittee/AgencyWebpages/Corrections/SCDC%20Presentation%20-%20PRRS%20Division%20UPDATED%20(7.25.19).pdf</a> (accessed October 9, 2019), slide 78. Hereinafter "PRRS Presentation."